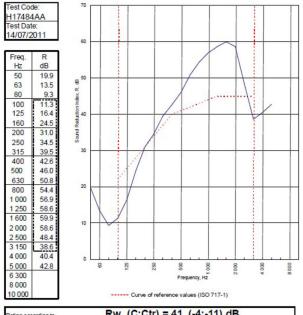

BTC 17439F - BRE Report P102396-1011A Refer to Speedline Specification Clause

173 mm. (At Base Track, Excluding Finishes)

Medium - Annexes A-F

41 R<sub>w</sub>dB, Date Tested or Assessed Against - 70-B-51(25)

TESTED AT ONE OF THE UKAS ACCREDITED LABORATORIES BELOW

B.T.C (H-Ref on Graph)

B.R.E

AIRO

S.R.L

DEPTITE OF THE UKAS ACCREDITED LABORATORIES BELOW

B.T.C (H-Ref on Graph)

DEPTITE OF THE UKAS ACCREDITED LABORATORIES BELOW

B.T.C (H-Ref on Graph)

DEPTITE OF THE UKAS ACCREDITED LABORATORIES BELOW

B.T.C (H-Ref on Graph)

S.R.E (H-Ref on Graph)

DEPTITED LABORATORIES BELOW

DEPTITED LABOR

Customer: Metsec plc Hepsec Division BTC 17484A: Page 9 of 11