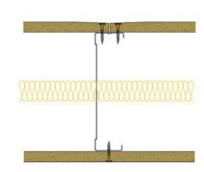

## 146-B-51(25) - SPEEDLINE System Data Sheet - Version V1 (24-10-23)

SPEEDLINE 146mm 'C' Stud Partition @600mm Ctrs, with BG Gyproc 12.5mm WallBoard each side, 25mm APR

## System Performance Breakdown

Fire Resistance:

BS476 Part 22:1987:

Test Ref & Date or Applied Ref & Report:

Max Height: Thickness:

Duty Grade: BS 5234: Part 2:1992:

Sound Insulation:

30/30 Minutes (Integrity/Insulation).

BTC 17439F - BRE Report P102396-1011A Refer to Speedline Specification Clause

173 mm. (At Base Track, Excluding Finishes)

Medium - Annexes A-F

41 R<sub>w</sub>dB, Date Tested or Assessed Against - 70-B-51(25)